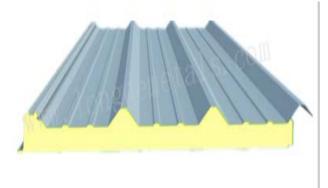

## LD-01. EPS sandwich roof panel

#### Specification

Steel panel's thickness: 0.25-0.6mm Core material: Polystyrene, Core material thickness: 50-200mm Polystyrene density: 10-20 kg/m<sup>3</sup> Cover width of Roof Panel: 950mm, 980 mm Color: RAL