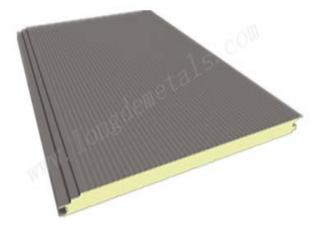

#### LD- 12. No nails type PU sandwich wall panel

#### Specification

Top steel panel's thickness: 0.4-0.8mm Bottom steel panel's thickness: 0.4-0.8mm Core material: Polyurethane Rock wool, Glass wool Core material thickness: 50mm-75mm-10mm-150mm Polystyrene density: 40-80 kg/m<sup>3</sup> Cover width of wall panel: 1000 mm W/(m.k): ≤0.024 Color: RAL