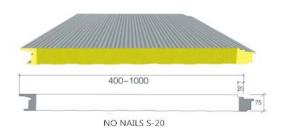

#### LD- 12. No nails type PU sandwich wall panel

#### Specification

Top steel panel's thickness: 0.4-0.8mm Bottom steel panel's thickness: 0.4-0.8mm Core material: Polyurethane Rock wool, Glass wool Core material thickness: 50mm-75mm-10mm-150mm Polystyrene density: 40-80 kg/m<sup>3</sup> Cover width of wall panel: 1000 mm W/(m.k): ≤0.024 Color: RAL