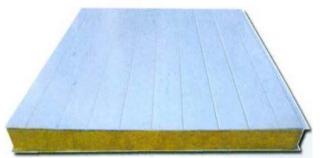

## LD-03. Glass wool sandwich roof panel

Specification

Steel panel's thickness: 0.25-0.6mm Core material: Glass wool Core material thickness: 50-200mm Core material density: 40-120kg/m<sup>3</sup> Cover width of Roof Panel: 950mm, Color: RAL

#### Specification

Steel panel's thickness: 0.25-0.6mm Core material: Glass wool Core material thickness: 50-200mm Core material density: 40-120kg/m<sup>3</sup> Cover width of wall Panel: 950mm, 1150mm Color: RAL