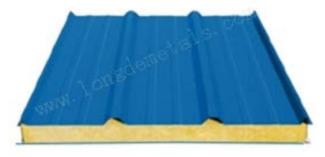

LD-05. Rock wool sandwich roof panel

LD-04. Glass wool sandwich wall panel

LD-06. Rock wool sandwich wall panel

#### Specification

Steel panel's thickness: 0.25-0.6mm Core material: Rock wool Core material thickness: 50-200mm Core material density: 80-200 kg/m<sup>3</sup> Cover width of wall Panel: 950mm, 1150mm Color: RAL