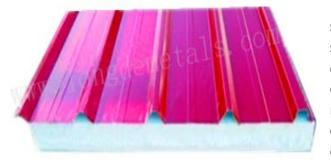

## LD-01. EPS sandwich roof panel

#### Specification

Steel panel's thickness: 0.25-0.6mm Core material: Polystyrene, Core material thickness: 50-200mm Polystyrene density: 10-20 kg/m<sup>3</sup> Cover width of Roof Panel: 950mm, 980 mm Color: RAL