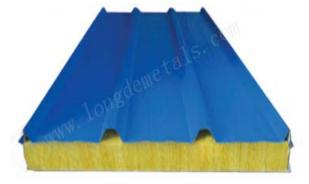

LD-05. Rock wool sandwich roof panel

LD-04. Glass wool sandwich wall panel

LD-06. Rock wool sandwich wall panel

#### Specification

Steel panel's thickness: 0.25-0.6mm Core material: Rock wool Core material thickness: 50-200mm Core material density: 80-200 kg/m<sup>3</sup> Cover width of Roof Panel: 950mm, Color: RAL