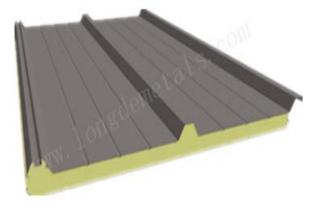

## LD- 07. PU sandwich roof panel 950 type

LD-08. PU sandwich wall panel 950 type

#### Specification

Top steel panel's thickness: 0.5-0.8mm Bottom steel panel's thickness: 0.4-0.8mm Core material: Polyurethane, Core material thickness: 30-100mm Polystyrene density: 40-80 kg/m<sup>3</sup> Cover width of Roof Panel: 950 mm W/(m.k): ≤0.024 Color: RAL