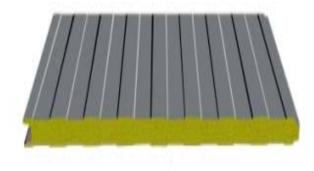

## LD-01. EPS sandwich roof panel

#### Specification

Steel panel's thickness: 0.25-0.6mm Core material: Polystyrene, Core material thickness: 50-200mm Polystyrene density: 10-20 kg/m<sup>3</sup> Cover width of Roof Panel: 950mm, 980 mm Color: RAL