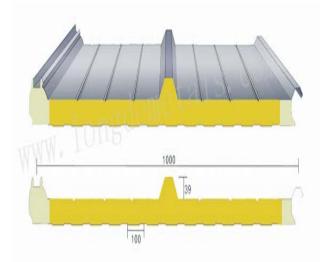

# LD-09. PU sandwich roof panel 1000 type

#### Specification

Top steel panel's thickness: 0.4-0.8mm Bottom steel panel's thickness: 0.4-0.8mm Core material: Polyurethane, Rock wool ,Glass wool Core material thickness: 50mm-75mm-10mm-150mm Polystyrene density: 40-80 kg/m<sup>3</sup> Cover width of Roof Panel: 1000 mm W/(m.k): ≤0.024 Color: RAL