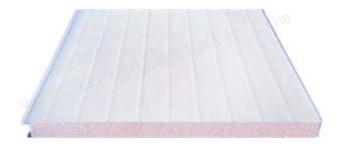

#### LD-02. EPS sandwich wall panel

#### Specification

Steel panel's thickness: 0.25-0.6mm Core material: Polystyrene, Core material thickness: 50-200mm Polystyrene density: 10-20 kg/m<sup>3</sup> Cover width of wall Panel: 950mm,1150mm Color: RAL