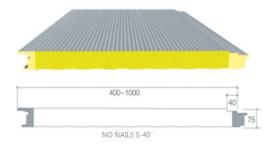

#### LD- 12. No nails type PU sandwich wall panel

#### Specification

Top steel panel's thickness: 0.4-0.8mm Bottom steel panel's thickness: 0.4-0.8mm Core material: Polyurethane Rock wool, Glass wool Core material thickness: 50mm-75mm-10mm-150mm Polystyrene density: 40-80 kg/m<sup>3</sup> Cover width of wall panel: 1000 mm W/(m.k): ≤0.024 Color: RAL