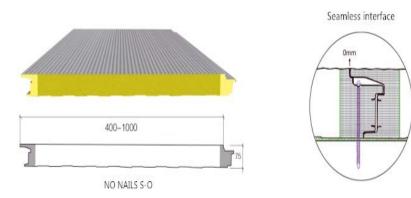

#### LD- 12. No nails type PU sandwich wall panel

#### Specification

Top steel panel's thickness: 0.4-0.8mm Bottom steel panel's thickness: 0.4-0.8mm Core material: Polyurethane Rock wool, Glass wool Core material thickness: 50mm-75mm-10mm-150mm Polystyrene density: 40-80 kg/m<sup>3</sup> Cover width of wall panel: 1000 mm W/(m.k): ≤0.024 Color: RAL