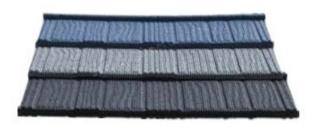

# Stone coated metal roof tiles advantage

#### Light roofing material

To compare with the traditional ceramic tile, the weight of Longde metal roof tile is just 1/6 of it. It is convenient to carry, store and use, so it can save the time and cost of installation.

#### Simple execution

Metal roof tile is very light and it is easy to incise and cut off, so it is suitable for all kinds of buildings, especially for the heavy grade roofs and towers.

## Beautiful appearance

Extensive flexibility of colors and profiles provide warious building design the perfect match.

#### Durable

Because of the AL-zinc and stone –chip coating, metal tiles have good anti-corrosion . They have credible and documented durability. The life span of tiles can be extended more than 30 years.