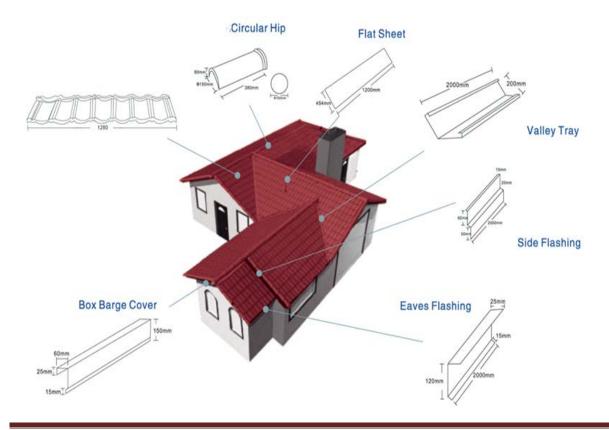

Thickness: 0.4mm Weight: 3.1kg/pc

Tiles/SQM: 1.67PC

LD- 17. Circular Hip A

Material: Galvalume coated steel panel (Green back

fingerprint resist of back coating)

Overall length: 420mm Cover length: 380mm Thickness: 0.4mm

LD-18. Circular Hip B

Material: Galvalume coated steel panel (Green back

fingerprint resist of back coating)

Overall length: 1200mm Cover length: 1180mm Thickness: 0.4mm

LD-19. Side Flshing

Material: Galvalume coated steel panel (Green back

fingerprint resist of back coating)

Overall length: 2000mm Cover length: 1900mm Thickness: 0.4mm

ADD.: Economic Development Zone Dezhou City, Shandong, P. R. China.

Tel: +86-534-2696101 Fax: +86-534-2696102 Http://www.longdemetals.com

## LD-20. Ridge Hip

Material: Galvalume coated steel panel (Green back

fingerprint resist of back coating)

Overall length: 2000mm Cover length: 1900mm Thickness: 0.4mm

LD-21. Angle Hip

Material: Galvalume coated steel panel (Green back

fingerprint resist of back coating)

Overall length: 2000mm Cover length: 1900mm Thickness: 0.4mm

#### LD-22. Flat Sheet

Material: Galvalume coated steel panel (Green back

fingerprint resist of back coating)

Overall length: 2000mm Cover length: 1900mm Thickness: 0.4mm

## LD-23. Box Barge Cover

Material: Galvalume coated steel panel (Green back

fingerprint resist of back coating)

Overall length: 2000mm Cover length: 1900mm Thickness: 0.4mm

ADD.: Economic Development Zone Dezhou City, Shandong, P. R. China.

## LD-24. Valley Tray

Material: Galvalume coated steel panel (Green back

fingerprint resist of back coating)

Overall length: 2000mm Cover length: 1900mm

Thickness: 0.4mm

LD-25. Eaves Flashing

Material: Galvalume coated steel panel (Green back