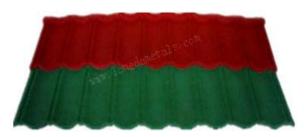

Tiles/SQM: 1.65PC

LD- 03. Classical tiles C

Material: Galvalume coated steel panel (Green back

fingerprint resist of back coating)

Overall length: 1170mm Overall width: 420mm
Cover length: 1120mm Cover width: 370mm
Thickness: 0.4mm Weight: 2.3kg/pc

Tiles/SQM: 2.4PC

LD- 04. Classical tiles D

Material: Galvalume coated steel panel (Green back

fingerprint resist of back coating)

Overall length: 1340mm Overall width: 420mm
Cover length: 1270mm Cover width: 370mm
Thickness: 0.4mm Weight: 2.7kg/pc