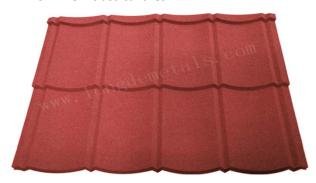

### LD- 05. Classical tiles E

Material: Galvalume coated steel panel (Green back

fingerprint resist of back coating)

Overall length: 1340mm Overall width: 420mm
Cover length: 1270mm Cover width: 370mm
Thickness: 0.4mm Weight: 2.7kg/pc

Tiles/SQM: 2.1PC

LD- 06. Classical tiles F

Material: Galvalume coated steel panel (Green back

fingerprint resist of back coating)

Overall length: 1340mm Overall width: 420mm
Cover length: 1270mm Cover width: 370mm
Thickness: 0.4mm Weight: 2.7kg/pc

Tiles/SQM: 2.1PC

LD- 07. Classical tiles G

Material: Galvalume coated steel panel (Green back

fingerprint resist of back coating)

Overall length: 1170mm Overall width: 420mm

Cover length: 1120mm Cover width: 370mm

Thickness: 0.4mm Weight: 2.3kg/pc

Tiles/SQM: 2.4PC

LD- 08. Classical tiles H

Material: Galvalume coated steel panel (Green back

fingerprint resist of back coating)

Overall length: 1340mm Overall width: 420mm

Cover length: 1270mm Cover width: 370mm

Thickness: 0.4mm Weight: 2.7kg/pc

Tiles/SQM: 2.1PC

LD- 09. Roman tiles A

Material: Galvalume coated steel panel (Green back

fingerprint resist of back coating)

Overall length: 1300mm Overall width: 420mm
Cover length: 1250mm Cover width: 370mm
Thickness: 0.4mm Weight: 3kg/pc