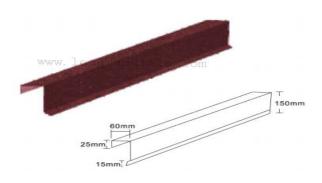

## LD-23. Box Barge Cover

Material: Galvalume coated steel panel (Green back

fingerprint resist of back coating)

Overall length: 2000mm Cover length: 1900mm Thickness: 0.4mm

ADD.: Economic Development Zone Dezhou City, Shandong, P. R. China.