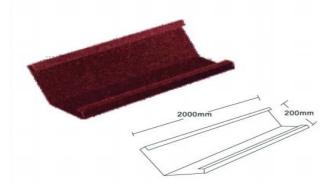

## LD-24. Valley Tray

Material: Galvalume coated steel panel (Green back

fingerprint resist of back coating)

Overall length: 2000mm Cover length: 1900mm

Thickness: 0.4mm

LD-25. Eaves Flashing

Material: Galvalume coated steel panel (Green back