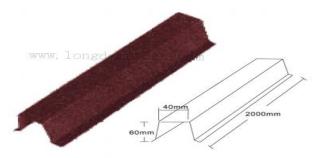

## LD-23. Box Barge Cover

Material: Galvalume coated steel panel (Green back

fingerprint resist of back coating)

Overall length: 2000mm Cover length: 1900mm Thickness: 0.4mm

ADD.: Economic Development Zone Dezhou City, Shandong, P. R. China.