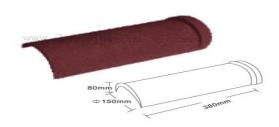

Thickness: 0.4mm Weight: 3.1kg/pc

Tiles/SQM: 1.67PC

LD- 17. Circular Hip A

Material: Galvalume coated steel panel (Green back

fingerprint resist of back coating)

Overall length: 420mm Cover length: 380mm Thickness: 0.4mm

LD-18. Circular Hip B

Material: Galvalume coated steel panel (Green back

fingerprint resist of back coating)

Overall length: 1200mm Cover length: 1180mm Thickness: 0.4mm

LD-19. Side Flshing

Material: Galvalume coated steel panel (Green back