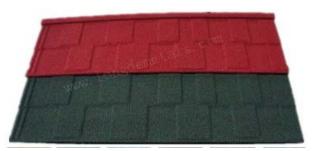

Cover length: 1270mm Cover width: 370mm

Thickness: 0.4mm Weight: 2.7kg/pc

Tiles/SQM: 2.1PC

LD- 09. Roman tiles A

Material: Galvalume coated steel panel (Green back

fingerprint resist of back coating)

Overall length: 1300mm Overall width: 420mm
Cover length: 1250mm Cover width: 370mm
Thickness: 0.4mm Weight: 3kg/pc

Tiles/SQM: 2.1PC