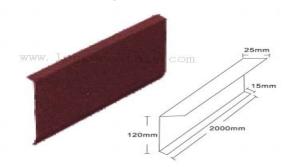

## LD-24. Valley Tray

Material: Galvalume coated steel panel (Green back

fingerprint resist of back coating)

Overall length: 2000mm Cover length: 1900mm

Thickness: 0.4mm

LD-25. Eaves Flashing

Material: Galvalume coated steel panel (Green back

fingerprint resist of back coating)

Overall length: 2000mm Cover length: 1900mm Thickness: 0.4mm