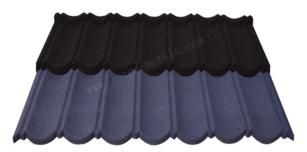

#### LD- 01. Classical tiles A

Material: Galvalume coated steel panel (Green back

fingerprint resist of back coating)

Overall length: 1340mm

Cover length: 1270mm

Cover width: 370mm

Thickness: 0.4mm

Weight: 2.7kg/pc

Tiles/SQM: 2.1PC

LD- 02. Classical Tile B

Material: Galvalume coated steel panel (Green back

fingerprint resist of back coating)

Overall length: 1720mm Overall width: 420mm
Cover length: 1630mm Cover width: 370mm
Thickness: 0.4mm Weight: 3.5kg/pc