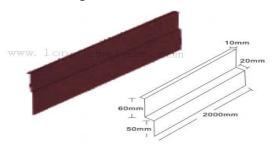

## LD-20. Ridge Hip

Material: Galvalume coated steel panel (Green back

fingerprint resist of back coating)

Overall length: 2000mm Cover length: 1900mm Thickness: 0.4mm

LD-21. Angle Hip

Material: Galvalume coated steel panel (Green back

fingerprint resist of back coating)

Overall length: 2000mm Cover length: 1900mm Thickness: 0.4mm