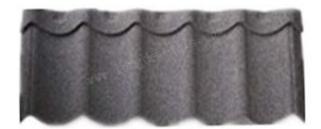

#### LD- 01. Classical tiles A

Material: Galvalume coated steel panel (Green back

fingerprint resist of back coating)

Overall length: 1340mm

Cover length: 1270mm

Cover width: 370mm

Thickness: 0.4mm

Weight: 2.7kg/pc

Tiles/SQM: 2.1PC

LD- 02. Classical Tile B

Material: Galvalume coated steel panel (Green back

fingerprint resist of back coating)

Overall length: 1720mm Overall width: 420mm
Cover length: 1630mm Cover width: 370mm
Thickness: 0.4mm Weight: 3.5kg/pc

Tiles/SQM: 1.65PC

LD- 03. Classical tiles C

Material: Galvalume coated steel panel (Green back

fingerprint resist of back coating)

Overall length: 1170mm Overall width: 420mm
Cover length: 1120mm Cover width: 370mm
Thickness: 0.4mm Weight: 2.3kg/pc

Tiles/SQM: 2.4PC

LD- 04. Classical tiles D

Material: Galvalume coated steel panel (Green back

fingerprint resist of back coating)

Overall length: 1340mm Overall width: 420mm
Cover length: 1270mm Cover width: 370mm
Thickness: 0.4mm Weight: 2.7kg/pc