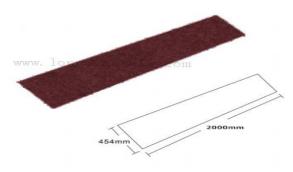

#### LD-22. Flat Sheet

Material: Galvalume coated steel panel (Green back

fingerprint resist of back coating)

Overall length: 2000mm Cover length: 1900mm Thickness: 0.4mm