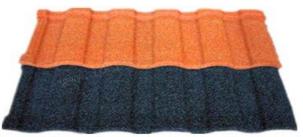

Tiles/SQM: 1.65PC

LD- 03. Classical tiles C

Material: Galvalume coated steel panel (Green back

fingerprint resist of back coating)

Overall length: 1170mm Overall width: 420mm
Cover length: 1120mm Cover width: 370mm
Thickness: 0.4mm Weight: 2.3kg/pc

Tiles/SQM: 2.4PC

LD- 04. Classical tiles D

Material: Galvalume coated steel panel (Green back

fingerprint resist of back coating)

Overall length: 1340mm Overall width: 420mm
Cover length: 1270mm Cover width: 370mm
Thickness: 0.4mm Weight: 2.7kg/pc