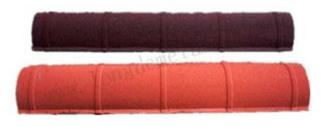

Thickness: 0.4mm Weight: 3.1kg/pc

Tiles/SQM: 1.67PC

LD- 17. Circular Hip A

Material: Galvalume coated steel panel (Green back

fingerprint resist of back coating)

Overall length: 420mm Cover length: 380mm Thickness: 0.4mm

LD-18. Circular Hip B

Material: Galvalume coated steel panel (Green back

fingerprint resist of back coating)

Overall length: 1200mm Cover length: 1180mm Thickness: 0.4mm

LD-19. Side Flshing

Material: Galvalume coated steel panel (Green back