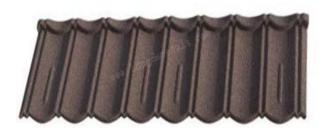

#### LD- 01. Classical tiles A

Material: Galvalume coated steel panel (Green back

fingerprint resist of back coating)

Overall length: 1340mm

Cover length: 1270mm

Cover width: 370mm

Thickness: 0.4mm

Weight: 2.7kg/pc

Tiles/SQM: 2.1PC

LD- 02. Classical Tile B

Material: Galvalume coated steel panel (Green back

fingerprint resist of back coating)

Overall length: 1720mm Overall width: 420mm
Cover length: 1630mm Cover width: 370mm
Thickness: 0.4mm Weight: 3.5kg/pc