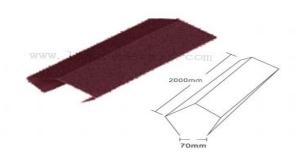

## LD-24. Valley Tray

Material: Galvalume coated steel panel (Green back

fingerprint resist of back coating)

Overall length: 2000mm Cover length: 1900mm

Thickness: 0.4mm

LD-25. Eaves Flashing

Material: Galvalume coated steel panel (Green back

fingerprint resist of back coating)

Overall length: 2000mm Cover length: 1900mm Thickness: 0.4mm