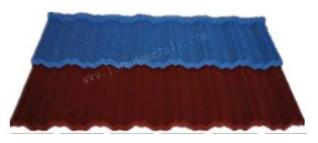

# Stone coated metal roof tiles advantage

#### Light roofing material

To compare with the traditional ceramic tile, the weight of Longde metal roof tile is just 1/6 of it. It is convenient to carry, store and use, so it can save the time and cost of installation.

#### Simple execution

Metal roof tile is very light and it is easy to incise and cut off, so it is suitable for all kinds of buildings, especially for the heavy grade roofs and towers.

## Beautiful appearance

Extensive flexibility of colors and profiles provide warious building design the perfect match.

#### Durable

Because of the AL-zinc and stone –chip coating, metal tiles have good anti-corrosion . They have credible and documented durability. The life span of tiles can be extended more than 30 years.