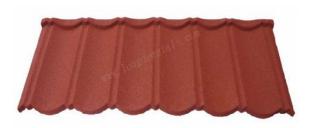

### LD- 05. Classical tiles E

Material: Galvalume coated steel panel (Green back

fingerprint resist of back coating)

Overall length: 1340mm Overall width: 420mm
Cover length: 1270mm Cover width: 370mm
Thickness: 0.4mm Weight: 2.7kg/pc

Tiles/SQM: 2.1PC

LD- 06. Classical tiles F

Material: Galvalume coated steel panel (Green back

fingerprint resist of back coating)

Overall length: 1340mm Overall width: 420mm
Cover length: 1270mm Cover width: 370mm
Thickness: 0.4mm Weight: 2.7kg/pc