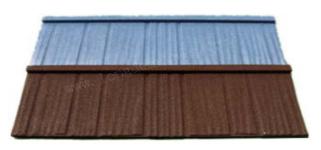

# Stone coated metal roof tiles advantage

#### Light roofing material

To compare with the traditional ceramic tile, the weight of Longde metal roof tile is just 1/6 of it. It is convenient to carry, store and use, so it can save the time and cost of installation.

#### Simple execution

Metal roof tile is very light and it is easy to incise and cut off, so it is suitable for all kinds of buildings, especially for the heavy grade roofs and towers.

## Beautiful appearance

Extensive flexibility of colors and profiles provide warious building design the perfect match.

#### Durable

Because of the AL-zinc and stone –chip coating, metal tiles have good anti-corrosion . They have credible and documented durability. The life span of tiles can be extended more than 30 years.