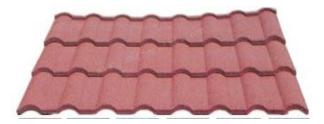

### LD- 05. Classical tiles E

Material: Galvalume coated steel panel (Green back

fingerprint resist of back coating)

Overall length: 1340mm Overall width: 420mm
Cover length: 1270mm Cover width: 370mm
Thickness: 0.4mm Weight: 2.7kg/pc

Tiles/SQM: 2.1PC

LD- 06. Classical tiles F

Material: Galvalume coated steel panel (Green back

fingerprint resist of back coating)

Overall length: 1340mm Overall width: 420mm
Cover length: 1270mm Cover width: 370mm
Thickness: 0.4mm Weight: 2.7kg/pc